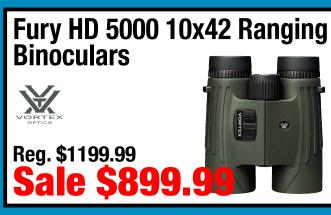

ber; 24" Barrels **Available in Bottomland Camo** 

**Features Picatinny Rail and Ghost Ring Sights** 



#### Masai Mara Turkey XT Bottomland 20ga.

20ga. 3" Chamber; 22" Barrel

**Features Picatinny Rail** 

Reg. \$1099.99 **Sale \$999.99** 

#### 940 Pro Turkey

12ga. 3" Chamber; 18.5" Barrel **Mossy Oak Green Leaf Camo** 

+1 Capacity; Optic-Ready



#### **Turkey Fowl Over/Under Bottomland**



#### **Silver Reserve O/U Turkey**

20ga. 3" Chamber; 20" Barrels **Available in Mossy Oak Green Leaf Camo** 



Z)Browning

Reg. \$779.99 Sale \$699.99

#### PS Youth 20ga. Turkey 3" Chamber; 22" Barrel

**Available in Bottomland Camo** 



RETAY

Reg. \$399.99 **Sale \$349.99** 

## NO SUPPRESSOR SALEIMAN

















Reg. \$1099.99 **Sale \$699.99** 

## OPTIC SALE!































# Mightvision/Thermal









# Rattler V2 384 25mm Thermal 2x-16x Magnification 384x288 Resolution 4 color palettes; 10 reticles Detection Range up to 1200 meters/yards 2 Rechargeable Batteries (Up to 11 hours of run time) Frame Rate 50Hz \$2099.99







# ightvision/Thermal







#### BTC35 Clip-On USM



\$5849.99

1x Magnification 400x300 Resolution Frame Rate 50Hz



Reg. \$2749.99 **Sale \$1999.99** 

#### Rico Hybrid 640 4.5x75mm Thermal

640x480 Resolution

1x-8x Magnification

**Detection Range up to 3896 meters (4260 yards)** 

Hybrid supports both Riflescope and Clip-On Mode

2560x1920 AMOLED Display

+1 MOA Accuracy

**6 Hours Run Time** 

iray/54 \$7999.99



#### **Talion XQ38 Thermal**



9 hours of battery life on a single charge Ten reticles in nine colors

Pi