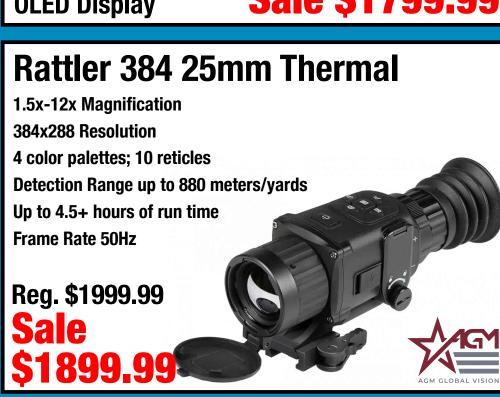

and Camo** 

**Features Picatinny Rail and Ghost Ring Sights** 



#### Masai Mara Turkey XT Bottomland 20ga.

20ga. 3" Chamber; 22" Barrel

**Features Picatinny Rail** 

Reg. \$1099.99 **Sale \$999.99** 

#### 940 Pro Turkey

12ga. 3" Chamber; 18.5" Barrel **Mossy Oak Green Leaf Camo** 

+1 Capacity; Optic-Ready



#### **Turkey Fowl Over/Under Bottomland**



#### **Silver Reserve O/U Turkey**

20ga. 3" Chamber; 20" Barrels **Available in Mossy Oak Green Leaf Camo** 



Z)Browning

Reg. \$779.99 Sale \$699.99

#### PS Youth 20ga. Turkey 3" Chamber; 22" Barrel

**Available in Bottomland Camo** 



RETAY

Reg. \$399.99 **Sale \$349.99** 

## NO SUPPRESSOR SALEIMAN

















Reg. \$1099.99 **Sale \$699.99** 

## OPTIC SALE!































# Mightvision/Thermal









# Rattler V2 384 25mm Thermal 2x-16x Magnification 384x288 Resolution 4 color palettes; 10 reticles Detection Range up to 1200 meters/yards 2 Rechargeable Batteries (Up to 11 hours of run time) Frame Rate 50Hz \$2099.99







# ightvision/Thermal







#### BTC35 Clip-On USM



\$5849.99

1x Magnification 400x300 Resolution Frame Rate 50Hz



Reg. \$2749.99 **Sale \$1999.99** 

#### Rico Hybrid 640 4.5x75mm Thermal

640x480 Resolution

1x-8x Magnification

**Detection Range up to 3896 meters (4260 yards)** 

Hybrid supports both Riflescope and Clip-On Mode

2560x1920 AMOLED Display

+1 MOA Accuracy

**6 Hours Run Time** 

iray/54 \$7999.99



#### **Talion XQ38 Thermal**



9 hours of battery life on a single charge Ten reticles in nine colors

Picture-in-picture mode **Sale \$2299.99*