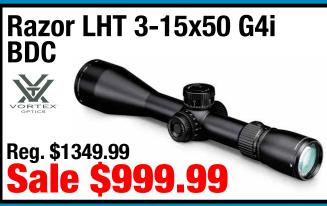

a. 3 1/2" Chamber; 24" Barrels **Available in Bottomland Camo** 

**Features Picatinny Rail and Ghost Ring Sights** 



#### Masai Mara Turkey XT Bottomland 20ga.

20ga. 3" Chamber; 22" Barrel

**Features Picatinny Rail** 

Reg. \$1099.99 **Sale \$999.99** 

#### 940 Pro Turkey

12ga. 3" Chamber; 18.5" Barrel **Mossy Oak Green Leaf Camo** 

+1 Capacity; Optic-Ready



#### **Turkey Fowl Over/Under Bottomland**



#### **Silver Reserve O/U Turkey**

20ga. 3" Chamber; 20" Barrels **Available in Mossy Oak Green Leaf Camo** 



Z)Browning

Reg. \$779.99 Sale \$699.99

#### PS Youth 20ga. Turkey 3" Chamber; 22" Barrel

**Available in Bottomland Camo** 



RETAY

Reg. \$399.99 **Sale \$349.99** 

## NO SUPPRESSOR SALEIMAN

















Reg. \$1099.99 **Sale \$699.99** 

## OPTIC SALE!































# Mightvision/Thermal









# Rattler V2 384 25mm Thermal 2x-16x Magnification 384x288 Resolution 4 color palettes; 10 reticles Detection Range up to 1200 meters/yards 2 Rechargeable Batteries (Up to 11 hours of run time) Frame Rate 50Hz \$2099.99







# ightvision/Thermal







#### BTC35 Clip-On USM



\$5849.99

1x Magnification 400x300 Resolution Frame Rate 50Hz



Reg. \$2749.99 **Sale \$1999.99** 

#### Rico Hybrid 640 4.5x75mm Thermal

640x480 Resolution

1x-8x Magnification

**Detection Range up to 3896 meters (4260 yards)** 

Hybrid supports both Riflescope and Clip-On Mode

2560x1920 AMOLED Display

+1 MOA Accuracy

**6 Hours Run Time** 

iray/54 \$7999.99



#### **Talion XQ38 Thermal**



9 hours of battery life on a single charge Ten reticles in n