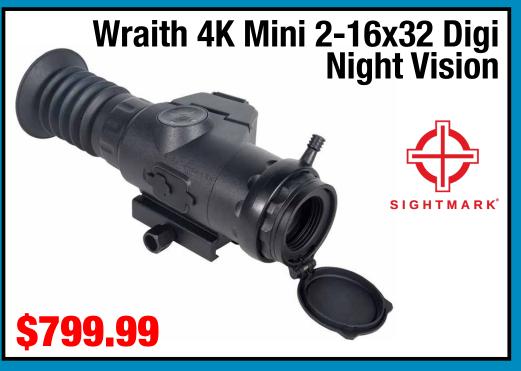

ottomland Camo** 

**Features Picatinny Rail and Ghost Ring Sights** 



#### Masai Mara Turkey XT Bottomland 20ga.

20ga. 3" Chamber; 22" Barrel

**Features Picatinny Rail** 

Reg. \$1099.99 **Sale \$999.99** 

#### 940 Pro Turkey

12ga. 3" Chamber; 18.5" Barrel **Mossy Oak Green Leaf Camo** 

+1 Capacity; Optic-Ready



#### **Turkey Fowl Over/Under Bottomland**



#### **Silver Reserve O/U Turkey**

20ga. 3" Chamber; 20" Barrels **Available in Mossy Oak Green Leaf Camo** 



Z)Browning

Reg. \$779.99 Sale \$699.99

#### PS Youth 20ga. Turkey 3" Chamber; 22" Barrel

**Available in Bottomland Camo** 



RETAY

Reg. \$399.99 **Sale \$349.99** 

## NO SUPPRESSOR SALEIMAN

















Reg. \$1099.99 **Sale \$699.99** 

## OPTIC SALE!































# Mightvision/Thermal









# Rattler V2 384 25mm Thermal 2x-16x Magnification 384x288 Resolution 4 color palettes; 10 reticles Detection Range up to 1200 meters/yards 2 Rechargeable Batteries (Up to 11 hours of run time) Frame Rate 50Hz \$2099.99







# ightvision/Thermal







#### BTC35 Clip-On USM



\$5849.99

1x Magnification 400x300 Resolution Frame Rate 50Hz



Reg. \$2749.99 **Sale \$1999.99** 

#### Rico Hybrid 640 4.5x75mm Thermal

640x480 Resolution

1x-8x Magnification

**Detection Range up to 3896 meters (4260 yards)** 

Hybrid supports both Riflescope and Clip-On Mode

2560x1920 AMOLED Display

+1 MOA Accuracy

**6 Hours Run Time** 

iray/54 \$7999.99



#### **Talion XQ38 Thermal**



9 hours of battery life on a single charge Ten reticles in nine colors

Picture-in-picture mode **Sale \$22