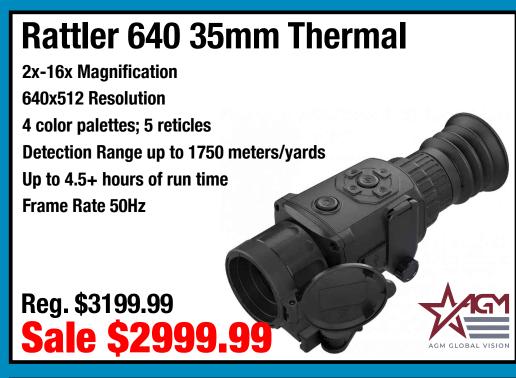

ey

12ga. 3" Chamber; 18.5" Barrel **Mossy Oak Green Leaf Camo** 

+1 Capacity; Optic-Ready



#### **Turkey Fowl Over/Under Bottomland**



#### **Silver Reserve O/U Turkey**

20ga. 3" Chamber; 20" Barrels **Available in Mossy Oak Green Leaf Camo** 



Z)Browning

Reg. \$779.99 Sale \$699.99

#### PS Youth 20ga. Turkey 3" Chamber; 22" Barrel

**Available in Bottomland Camo** 



RETAY

Reg. \$399.99 **Sale \$349.99** 

## NO SUPPRESSOR SALEIMAN

















Reg. \$1099.99 **Sale \$699.99** 

## OPTIC SALE!































# Mightvision/Thermal









# Rattler V2 384 25mm Thermal 2x-16x Magnification 384x288 Resolution 4 color palettes; 10 reticles Detection Range up to 1200 meters/yards 2 Rechargeable Batteries (Up to 11 hours of run time) Frame Rate 50Hz \$2099.99







# ightvision/Thermal







#### BTC35 Clip-On USM



\$5849.99

1x Magnification 400x300 Resolution Frame Rate 50Hz



Reg. \$2749.99 **Sale \$1999.99** 

#### Rico Hybrid 640 4.5x75mm Thermal

640x480 Resolution

1x-8x Magnification

**Detection Range up to 3896 meters (4260 yards)** 

Hybrid supports both Riflescope and Clip-On Mode

2560x1920 AMOLED Display

+1 MOA Accuracy

**6 Hours Run Time** 

iray/54 \$7999.99



#### **Talion XQ38 Thermal**



9 hours of battery life on a single charge Ten reticles in nine colors

Picture-in-picture mode **Sale \$2299.99** Multiple color palettes

#### **Thermion 2 LRF XL50**



1.75x-14x Magnification 1024x768 Resolution

Laser Rangefinder up to 800 meters

LRF calculates the suggested POA for long-range shooting

**Detection Range 2300 Me