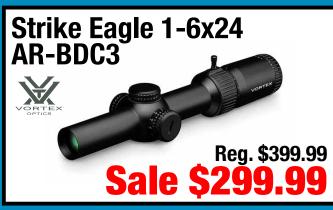

3 1/2" Chamber; 24" Barrels **Available in Bottomland Camo** 

**Features Picatinny Rail and Ghost Ring Sights** 



#### Masai Mara Turkey XT Bottomland 20ga.

20ga. 3" Chamber; 22" Barrel

**Features Picatinny Rail** 

Reg. \$1099.99 **Sale \$999.99** 

#### 940 Pro Turkey

12ga. 3" Chamber; 18.5" Barrel **Mossy Oak Green Leaf Camo** 

+1 Capacity; Optic-Ready



#### **Turkey Fowl Over/Under Bottomland**



#### **Silver Reserve O/U Turkey**

20ga. 3" Chamber; 20" Barrels **Available in Mossy Oak Green Leaf Camo** 



Z)Browning

Reg. \$779.99 Sale \$699.99

#### PS Youth 20ga. Turkey 3" Chamber; 22" Barrel

**Available in Bottomland Camo** 



RETAY

Reg. \$399.99 **Sale \$349.99** 

## NO SUPPRESSOR SALEIMAN

















Reg. \$1099.99 **Sale \$699.99** 

## OPTIC SALE!































# Mightvision/Thermal









# Rattler V2 384 25mm Thermal 2x-16x Magnification 384x288 Resolution 4 color palettes; 10 reticles Detection Range up to 1200 meters/yards 2 Rechargeable Batteries (Up to 11 hours of run time) Frame Rate 50Hz \$2099.99







# ightvision/Thermal







#### BTC35 Clip-On USM



\$5849.99

1x Magnification 400x300 Resolution Frame Rate 50Hz



Reg. \$2749.99 **Sale \$1999.99** 

#### Rico Hybrid 640 4.5x75mm Thermal

640x480 Resolution

1x-8x Magnification

**Detection Range up to 3896 meters (4260 yards)** 

Hybrid supports both Riflescope and Clip-On Mode

2560x1920 AMOLED Display

+1 MOA Accuracy

**6 Hours Run Time** 

iray/54 \$7999.99



#### **Talion XQ38 Thermal**



9 hours of battery life on a single charge Ten reticles in nin