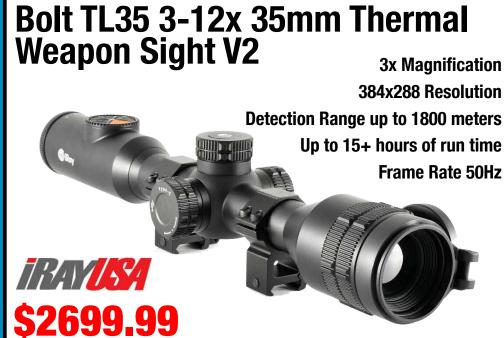

el **Mossy Oak Green Leaf Camo** 

+1 Capacity; Optic-Ready



#### **Turkey Fowl Over/Under Bottomland**



#### **Silver Reserve O/U Turkey**

20ga. 3" Chamber; 20" Barrels **Available in Mossy Oak Green Leaf Camo** 



Z)Browning

Reg. \$779.99 Sale \$699.99

#### PS Youth 20ga. Turkey 3" Chamber; 22" Barrel

**Available in Bottomland Camo** 



RETAY

Reg. \$399.99 **Sale \$349.99** 

## NO SUPPRESSOR SALEIMAN

















Reg. \$1099.99 **Sale \$699.99** 

## OPTIC SALE!































# Mightvision/Thermal









# Rattler V2 384 25mm Thermal 2x-16x Magnification 384x288 Resolution 4 color palettes; 10 reticles Detection Range up to 1200 meters/yards 2 Rechargeable Batteries (Up to 11 hours of run time) Frame Rate 50Hz \$2099.99







# ightvision/Thermal







#### BTC35 Clip-On USM



\$5849.99

1x Magnification 400x300 Resolution Frame Rate 50Hz



Reg. \$2749.99 **Sale \$1999.99** 

#### Rico Hybrid 640 4.5x75mm Thermal

640x480 Resolution

1x-8x Magnification

**Detection Range up to 3896 meters (4260 yards)** 

Hybrid supports both Riflescope and Clip-On Mode

2560x1920 AMOLED Display

+1 MOA Accuracy

**6 Hours Run Time** 

iray/54 \$7999.99



#### **Talion XQ38 Thermal**



9 hours of battery life on a single charge Ten reticles in nine colors

Picture-in-picture mode **Sale \$2299.99** Multiple color palettes

#### **Thermion 2 LRF XL50**



1.75x-14x Magnification 1024x768 Resolution

Laser Rangefinder up to 800 meters

LRF calculates the suggested POA for long-range shooting

**Detection Range 2300 Meters** 

10 reticle shapes in 9