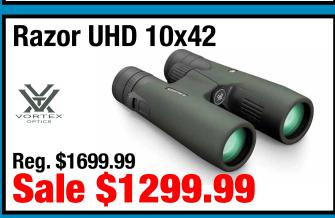

Chamber; 24" Barrels **Available in Bottomland Camo** 

**Features Picatinny Rail and Ghost Ring Sights** 



#### Masai Mara Turkey XT Bottomland 20ga.

20ga. 3" Chamber; 22" Barrel

**Features Picatinny Rail** 

Reg. \$1099.99 **Sale \$999.99** 

#### 940 Pro Turkey

12ga. 3" Chamber; 18.5" Barrel **Mossy Oak Green Leaf Camo** 

+1 Capacity; Optic-Ready



#### **Turkey Fowl Over/Under Bottomland**



#### **Silver Reserve O/U Turkey**

20ga. 3" Chamber; 20" Barrels **Available in Mossy Oak Green Leaf Camo** 



Z)Browning

Reg. \$779.99 Sale \$699.99

#### PS Youth 20ga. Turkey 3" Chamber; 22" Barrel

**Available in Bottomland Camo** 



RETAY

Reg. \$399.99 **Sale \$349.99** 

## NO SUPPRESSOR SALEIMAN

















Reg. \$1099.99 **Sale \$699.99** 

## OPTIC SALE!































# Mightvision/Thermal









# Rattler V2 384 25mm Thermal 2x-16x Magnification 384x288 Resolution 4 color palettes; 10 reticles Detection Range up to 1200 meters/yards 2 Rechargeable Batteries (Up to 11 hours of run time) Frame Rate 50Hz \$2099.99







# ightvision/Thermal







#### BTC35 Clip-On USM



\$5849.99

1x Magnification 400x300 Resolution Frame Rate 50Hz



Reg. \$2749.99 **Sale \$1999.99** 

#### Rico Hybrid 640 4.5x75mm Thermal

640x480 Resolution

1x-8x Magnification

**Detection Range up to 3896 meters (4260 yards)** 

Hybrid supports both Riflescope and Clip-On Mode

2560x1920 AMOLED Display

+1 MOA Accuracy

**6 Hours Run Time** 

iray/54 \$7999.99



#### **Talion XQ38 Thermal**



9 hours of battery life on a single charge Ten reticles in nine colors