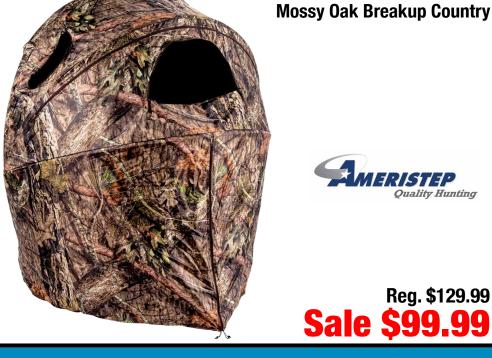

# Hunting Blinds

\$119.99

Reg. \$219.99

**Sale \$149.99** 

**Tent Chair Blind** 

\$500 Gift Card to Woods & Water