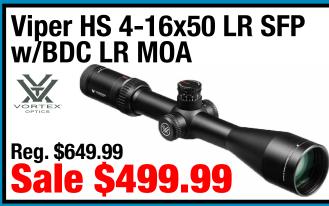

1/2" Chamber; 24" Barrels **Available in Bottomland Camo** 

**Features Picatinny Rail and Ghost Ring Sights** 



#### Masai Mara Turkey XT Bottomland 20ga.

20ga. 3" Chamber; 22" Barrel

**Features Picatinny Rail** 

Reg. \$1099.99 **Sale \$999.99** 

#### 940 Pro Turkey

12ga. 3" Chamber; 18.5" Barrel **Mossy Oak Green Leaf Camo** 

+1 Capacity; Optic-Ready



#### **Turkey Fowl Over/Under Bottomland**



#### **Silver Reserve O/U Turkey**

20ga. 3" Chamber; 20" Barrels **Available in Mossy Oak Green Leaf Camo** 



Z)Browning

Reg. \$779.99 Sale \$699.99

#### PS Youth 20ga. Turkey 3" Chamber; 22" Barrel

**Available in Bottomland Camo** 



RETAY

Reg. \$399.99 **Sale \$349.99** 

## NO SUPPRESSOR SALEIMAN

















Reg. \$1099.99 **Sale \$699.99** 

## OPTIC SALE!































# Mightvision/Thermal









# Rattler V2 384 25mm Thermal 2x-16x Magnification 384x288 Resolution 4 color palettes; 10 reticles Detection Range up to 1200 meters/yards 2 Rechargeable Batteries (Up to 11 hours of run time) Frame Rate 50Hz \$2099.99







# ightvision/Thermal







#### BTC35 Clip-On USM



\$5849.99

1x Magnification 400x300 Resolution Frame Rate 50Hz



Reg. \$2749.99 **Sale \$1999.99** 

#### Rico Hybrid 640 4.5x75mm Thermal

640x480 Resolution

1x-8x Magnification

**Detection Range up to 3896 meters (4260 yards)** 

Hybrid supports both Riflescope and Clip-On Mode

2560x1920 AMOLED Display

+1 MOA Accuracy

**6 Hours Run Time** 

iray/54 \$7999.99



#### **Talion XQ38 Thermal**



9 hours of battery life on a single charge Ten reticles in nine