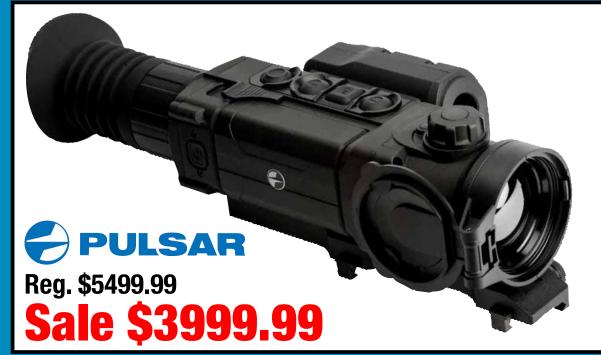

#### **Thermion 2 LRF XL50**

1.75x-14x Magnification 1024x768 Resolution

Laser Rangefinder up to 800 meters

LRF calculates the suggested POA for long-range shooting

**Detection Range 2300 Meters** 

10 reticle shapes in 9 colors