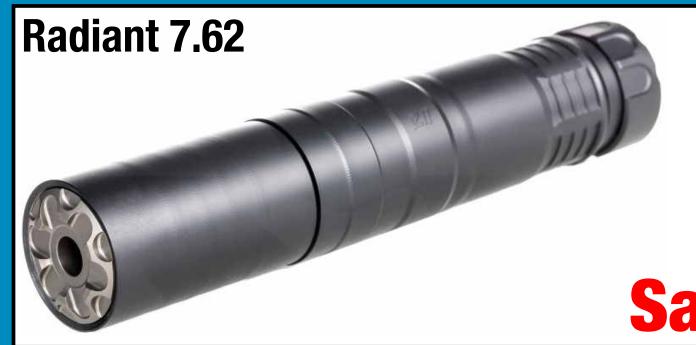

tures Picatinny Rail



#### **Cynergy Ultimate Turkey**

12ga. 3 1/2" Chamber; 24" Barrels **Available in Bottomland Camo** 

**Features Picatinny Rail and Ghost Ring Sights** 



#### Masai Mara Turkey XT Bottomland 20ga.

20ga. 3" Chamber; 22" Barrel

**Features Picatinny Rail** 

Reg. \$1099.99 **Sale \$999.99** 

#### 940 Pro Turkey

12ga. 3" Chamber; 18.5" Barrel **Mossy Oak Green Leaf Camo** 

+1 Capacity; Optic-Ready



#### **Turkey Fowl Over/Under Bottomland**



#### **Silver Reserve O/U Turkey**

20ga. 3" Chamber; 20" Barrels **Available in Mossy Oak Green Leaf Camo** 



Z)Browning

Reg. \$779.99 Sale \$699.99

#### PS Youth 20ga. Turkey 3" Chamber; 22" Barrel

**Available in Bottomland Camo** 



RETAY

Reg. \$399.99 **Sale \$349.99** 

## NO SUPPRESSOR SALEIMAN

















Reg. \$1099.99 **Sale \$699.99** 

## OPTIC SALE!































# Mightvision/Thermal









# Rattler V2 384 25mm Thermal 2x-16x Magnification 384x288 Resolution 4 color palettes; 10 reticles Detection Range up to 1200 meters/yards 2 Rechargeable Batteries (Up to 11 hours of run time) Frame Rate 50Hz \$2099.99







# ightvision/Thermal







#### BTC35 Clip-On USM



\$5849.99

1x Magnification 400x300 Resolution Frame Rate 50Hz



Reg. \$2749.99 **Sale \$1999.99** 

#### Rico Hybrid 640 4.5x75mm Thermal

640x480 Resolution

1x-8x Magnification

**Detection Range up to 3896 meters (4260 yards)** 

Hybrid supports both Riflescope and Clip-On Mode

2560x1920 AMOLED Display

+1 MOA Accuracy

**6 Hours Run Time** 

iray/54 \$7999.99



#### **Talion XQ38 Thermal**