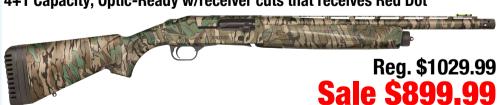

#### 940 Pro Turkey

12ga. 3" Chamber; 18.5" Barrel **Mossy Oak Green Leaf Camo** 

+1 Capacity; Optic-Ready