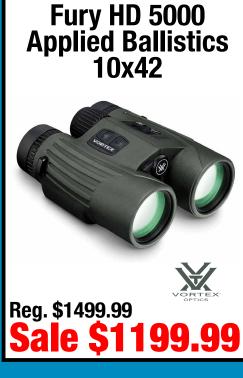

r; 24" Barrels **Available in Bottomland Camo** 

**Features Picatinny Rail and Ghost Ring Sights** 



#### Masai Mara Turkey XT Bottomland 20ga.

20ga. 3" Chamber; 22" Barrel

**Features Picatinny Rail** 

Reg. \$1099.99 **Sale \$999.99** 

#### 940 Pro Turkey

12ga. 3" Chamber; 18.5" Barrel **Mossy Oak Green Leaf Camo** 

+1 Capacity; Optic-Ready



#### **Turkey Fowl Over/Under Bottomland**



#### **Silver Reserve O/U Turkey**

20ga. 3" Chamber; 20" Barrels **Available in Mossy Oak Green Leaf Camo** 



Z)Browning

Reg. \$779.99 Sale \$699.99

#### PS Youth 20ga. Turkey 3" Chamber; 22" Barrel

**Available in Bottomland Camo** 



RETAY

Reg. \$399.99 **Sale \$349.99** 

## NO SUPPRESSOR SALEIMAN

















Reg. \$1099.99 **Sale \$699.99** 

## OPTIC SALE!































# Mightvision/Thermal









# Rattler V2 384 25mm Thermal 2x-16x Magnification 384x288 Resolution 4 color palettes; 10 reticles Detection Range up to 1200 meters/yards 2 Rechargeable Batteries (Up to 11 hours of run time) Frame Rate 50Hz \$2099.99







# ightvision/Thermal







#### BTC35 Clip-On USM



\$5849.99

1x Magnification 400x300 Resolution Frame Rate 50Hz



Reg. \$2749.99 **Sale \$1999.99** 

#### Rico Hybrid 640 4.5x75mm Thermal

640x480 Resolution

1x-8x Magnification

**Detection Range up to 3896 meters (4260 yards)** 

Hybrid supports both Riflescope and Clip-On Mode

2560x1920 AMOLED Display

+1 MOA Accuracy

**6 Hours Run Time** 

iray/54 \$7999.99



#### **Talion XQ38 Thermal**



9 hours of battery life on a single charge Ten reticles in nine colors

Pict