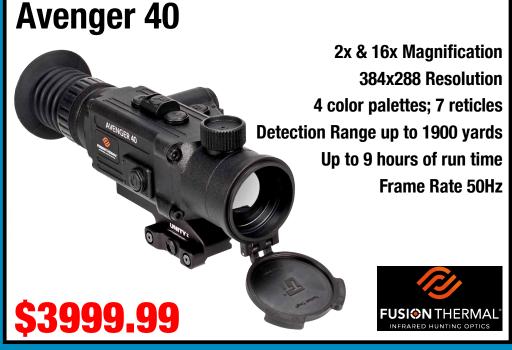

12ga. 3" Chamber; 18.5" Barrel **Mossy Oak Green Leaf Camo** 

+1 Capacity; Optic-Ready



#### **Turkey Fowl Over/Under Bottomland**



#### **Silver Reserve O/U Turkey**

20ga. 3" Chamber; 20" Barrels **Available in Mossy Oak Green Leaf Camo** 



Z)Browning

Reg. \$779.99 Sale \$699.99

#### PS Youth 20ga. Turkey 3" Chamber; 22" Barrel

**Available in Bottomland Camo** 



RETAY

Reg. \$399.99 **Sale \$349.99** 

## NO SUPPRESSOR SALEIMAN

















Reg. \$1099.99 **Sale \$699.99** 

## OPTIC SALE!































# Mightvision/Thermal









# Rattler V2 384 25mm Thermal 2x-16x Magnification 384x288 Resolution 4 color palettes; 10 reticles Detection Range up to 1200 meters/yards 2 Rechargeable Batteries (Up to 11 hours of run time) Frame Rate 50Hz \$2099.99







# ightvision/Thermal







#### BTC35 Clip-On USM



\$5849.99

1x Magnification 400x300 Resolution Frame Rate 50Hz



Reg. \$2749.99 **Sale \$1999.99** 

#### Rico Hybrid 640 4.5x75mm Thermal

640x480 Resolution

1x-8x Magnification

**Detection Range up to 3896 meters (4260 yards)** 

Hybrid supports both Riflescope and Clip-On Mode

2560x1920 AMOLED Display

+1 MOA Accuracy

**6 Hours Run Time** 

iray/54 \$7999.99



#### **Talion XQ38 Thermal**



9 hours of battery life on a single charge Ten reticles in nine colors

Picture-in-picture mode **Sale \$2299.99** Multiple color palettes

#### **Thermion 2 LRF XL50**



1.75x-14x Magnification 1024x768 Resolution

Laser Rangefinder up to 800 meters

LRF calculates the suggested POA for long-range shooting

**Detection Range 2300 Meters