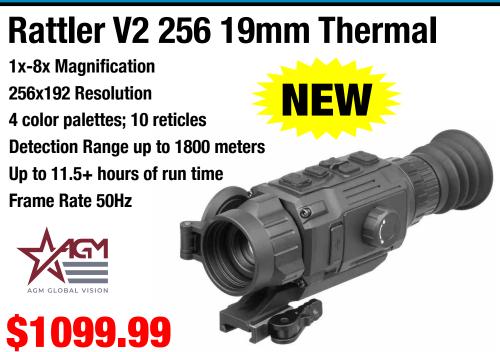

mland Camo** 

**Features Picatinny Rail and Ghost Ring Sights** 



#### Masai Mara Turkey XT Bottomland 20ga.

20ga. 3" Chamber; 22" Barrel

**Features Picatinny Rail** 

Reg. \$1099.99 **Sale \$999.99** 

#### 940 Pro Turkey

12ga. 3" Chamber; 18.5" Barrel **Mossy Oak Green Leaf Camo** 

+1 Capacity; Optic-Ready



#### **Turkey Fowl Over/Under Bottomland**



#### **Silver Reserve O/U Turkey**

20ga. 3" Chamber; 20" Barrels **Available in Mossy Oak Green Leaf Camo** 



Z)Browning

Reg. \$779.99 Sale \$699.99

#### PS Youth 20ga. Turkey 3" Chamber; 22" Barrel

**Available in Bottomland Camo** 



RETAY

Reg. \$399.99 **Sale \$349.99** 

## NO SUPPRESSOR SALEIMAN

















Reg. \$1099.99 **Sale \$699.99** 

## OPTIC SALE!































# Mightvision/Thermal









# Rattler V2 384 25mm Thermal 2x-16x Magnification 384x288 Resolution 4 color palettes; 10 reticles Detection Range up to 1200 meters/yards 2 Rechargeable Batteries (Up to 11 hours of run time) Frame Rate 50Hz \$2099.99







# ightvision/Thermal







#### BTC35 Clip-On USM



\$5849.99

1x Magnification 400x300 Resolution Frame Rate 50Hz



Reg. \$2749.99 **Sale \$1999.99** 

#### Rico Hybrid 640 4.5x75mm Thermal

640x480 Resolution

1x-8x Magnification

**Detection Range up to 3896 meters (4260 yards)** 

Hybrid supports both Riflescope and Clip-On Mode

2560x1920 AMOLED Display

+1 MOA Accuracy

**6 Hours Run Time** 

iray/54 \$7999.99



#### **Talion XQ38 Thermal**



9 hours of battery life on a single charge Ten reticles in nine colors

Picture-in-picture mode **Sale \$2299.9