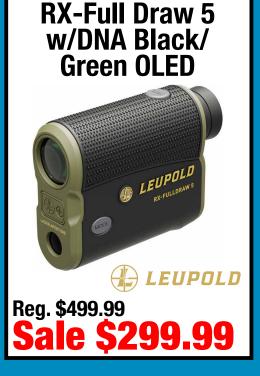

Barrels **Available in Bottomland Camo** 

**Features Picatinny Rail and Ghost Ring Sights** 



#### Masai Mara Turkey XT Bottomland 20ga.

20ga. 3" Chamber; 22" Barrel

**Features Picatinny Rail** 

Reg. \$1099.99 **Sale \$999.99** 

#### 940 Pro Turkey

12ga. 3" Chamber; 18.5" Barrel **Mossy Oak Green Leaf Camo** 

+1 Capacity; Optic-Ready



#### **Turkey Fowl Over/Under Bottomland**



#### **Silver Reserve O/U Turkey**

20ga. 3" Chamber; 20" Barrels **Available in Mossy Oak Green Leaf Camo** 



Z)Browning

Reg. \$779.99 Sale \$699.99

#### PS Youth 20ga. Turkey 3" Chamber; 22" Barrel

**Available in Bottomland Camo** 



RETAY

Reg. \$399.99 **Sale \$349.99** 

## NO SUPPRESSOR SALEIMAN

















Reg. \$1099.99 **Sale \$699.99** 

## OPTIC SALE!































# Mightvision/Thermal









# Rattler V2 384 25mm Thermal 2x-16x Magnification 384x288 Resolution 4 color palettes; 10 reticles Detection Range up to 1200 meters/yards 2 Rechargeable Batteries (Up to 11 hours of run time) Frame Rate 50Hz \$2099.99







# ightvision/Thermal







#### BTC35 Clip-On USM



\$5849.99

1x Magnification 400x300 Resolution Frame Rate 50Hz



Reg. \$2749.99 **Sale \$1999.99** 

#### Rico Hybrid 640 4.5x75mm Thermal

640x480 Resolution

1x-8x Magnification

**Detection Range up to 3896 meters (4260 yards)** 

Hybrid supports both Riflescope and Clip-On Mode

2560x1920 AMOLED Display

+1 MOA Accuracy

**6 Hours Run Time** 

iray/54 \$7999.99



#### **Talion XQ38 Thermal**



9 hours of battery life on a single charge Ten reticles in nine colors

Picture-in