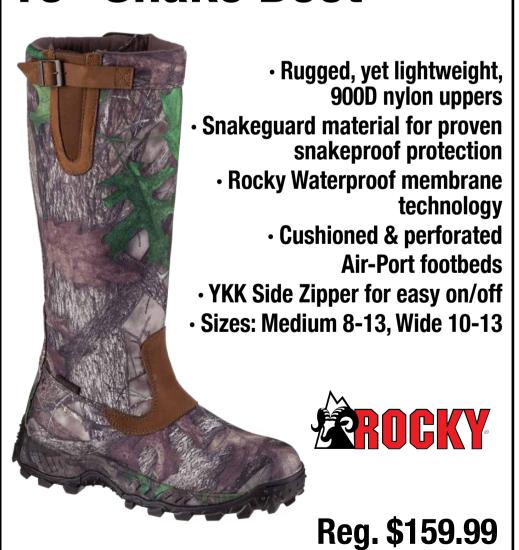

ery life on a single charge Ten reticles in nine colors

Picture-in-picture mode **Sale \$2299.99** Multiple color palettes

#### **Thermion 2 LRF XL50**



1.75x-14x Magnification 1024x768 Resolution

Laser Rangefinder up to 800 meters

LRF calculates the suggested POA for long-range shooting

**Detection Range 2300 Meters** 

10 reticle shapes in 9 colors

10 Hours of continuous use Picture-in-Picture mode





#### Trail 2 LRF XP50 Thermal

640x480 microbolometer resolution 2x-16x magnification; 50Hz Frame Rate 2000yd detection range **Built-in precision laser rangefinder** Photo and video recording Wi-Fi connectivity and Stream Vision 2 app 13 variable electronic reticles Picture-in-picture mode **Multiple color palettes** 

# Hunting Apparel Walker



# Timber Prowler 16" Snake Boot



Select Turkey Camo 40% OFF



# Hunting

#### Wildview 16MP 4 Pack



- 16MP Resolution
- 60ft Detection Range
- 0.7 sec Trigger Speed
- 1-3 Burst Mode



\$149.99

#### **Cellucore Live Dual Sim Camera**



32MP Image Resolution

**Live Streaming video** (Up to 2 Minutes)

**Dual SIM for ATT or** Verizon

\$299.99

#### **Edge Cellular Trail Camera**



Connects to all 4 maior providers! **No SD Card required** 

MOULTRIE

\$99.99

#### Reveal X Gen 2.0



**Dual Carrier for** AT&T & Verizon

**TACTACAM** 

\$139.99

#### **Defender Pro Scout Max Cell** Camera



Z)Browning

Reg. \$99.99 **Sale \$79.99** 

#### **Gear-Fit Shocker Shotgun Case 52"**



\$59.99

## **V-Pod Shooting Stick** HUNTERS SPECIALTIES Reg. \$29.99 **Sale \$24.99**

#### **Field Pro Turkey Seat Bottomland**



####