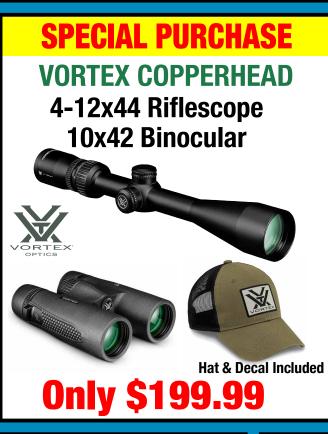

/2" Chamber; 24" Barrels **Available in Bottomland Camo** 

**Features Picatinny Rail and Ghost Ring Sights** 



#### Masai Mara Turkey XT Bottomland 20ga.

20ga. 3" Chamber; 22" Barrel

**Features Picatinny Rail** 

Reg. \$1099.99 **Sale \$999.99** 

#### 940 Pro Turkey

12ga. 3" Chamber; 18.5" Barrel **Mossy Oak Green Leaf Camo** 

+1 Capacity; Optic-Ready



#### **Turkey Fowl Over/Under Bottomland**



#### **Silver Reserve O/U Turkey**

20ga. 3" Chamber; 20" Barrels **Available in Mossy Oak Green Leaf Camo** 



Z)Browning

Reg. \$779.99 Sale \$699.99

#### PS Youth 20ga. Turkey 3" Chamber; 22" Barrel

**Available in Bottomland Camo** 



RETAY

Reg. \$399.99 **Sale \$349.99** 

## NO SUPPRESSOR SALEIMAN

















Reg. \$1099.99 **Sale \$699.99** 

## OPTIC SALE!































# Mightvision/Thermal









# Rattler V2 384 25mm Thermal 2x-16x Magnification 384x288 Resolution 4 color palettes; 10 reticles Detection Range up to 1200 meters/yards 2 Rechargeable Batteries (Up to 11 hours of run time) Frame Rate 50Hz \$2099.99







# ightvision/Thermal







#### BTC35 Clip-On USM



\$5849.99

1x Magnification 400x300 Resolution Frame Rate 50Hz



Reg. \$2749.99 **Sale \$1999.99** 

#### Rico Hybrid 640 4.5x75mm Thermal

640x480 Resolution

1x-8x Magnification

**Detection Range up to 3896 meters (4260 yards)** 

Hybrid supports both Riflescope and Clip-On Mode

2560x1920 AMOLED Display

+1 MOA Accuracy

**6 Hours Run Time** 

iray/54 \$7999.99



#### **Talion XQ38 Thermal**



9 hours of battery life on a single charge Ten reticles in nine co