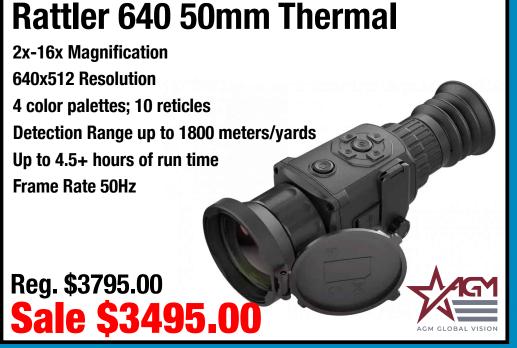

# Rattler V2 384 25mm Thermal 2x-16x Magnification 384x288 Resolution 4 color palettes; 10 reticles Detection Range up to 1200 meters/yards 2 Rechargeable Batteries (Up to 11 hours of run time) Frame Rate 50Hz \$2099.99