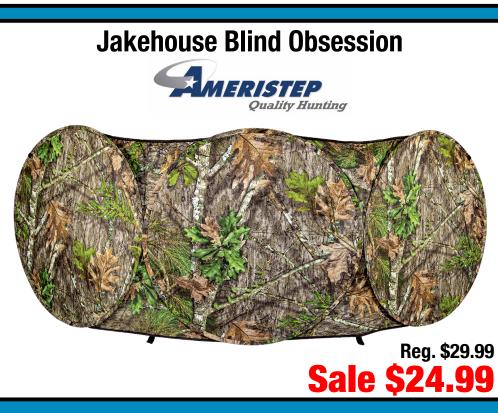

# Hunting Blinds

\$119.99

Reg. \$219.99

**Sale \$149.99** 

**Tent Chair Blind** 

\$500 Gift Card to Woods & Water