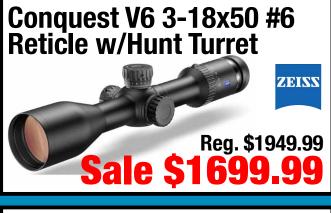

amber; 24" Barrels **Available in Bottomland Camo** 

**Features Picatinny Rail and Ghost Ring Sights** 



#### Masai Mara Turkey XT Bottomland 20ga.

20ga. 3" Chamber; 22" Barrel

**Features Picatinny Rail** 

Reg. \$1099.99 **Sale \$999.99** 

#### 940 Pro Turkey

12ga. 3" Chamber; 18.5" Barrel **Mossy Oak Green Leaf Camo** 

+1 Capacity; Optic-Ready



#### **Turkey Fowl Over/Under Bottomland**



#### **Silver Reserve O/U Turkey**

20ga. 3" Chamber; 20" Barrels **Available in Mossy Oak Green Leaf Camo** 



Z)Browning

Reg. \$779.99 Sale \$699.99

#### PS Youth 20ga. Turkey 3" Chamber; 22" Barrel

**Available in Bottomland Camo** 



RETAY

Reg. \$399.99 **Sale \$349.99** 

## NO SUPPRESSOR SALEIMAN

















Reg. \$1099.99 **Sale \$699.99** 

## OPTIC SALE!































# Mightvision/Thermal









# Rattler V2 384 25mm Thermal 2x-16x Magnification 384x288 Resolution 4 color palettes; 10 reticles Detection Range up to 1200 meters/yards 2 Rechargeable Batteries (Up to 11 hours of run time) Frame Rate 50Hz \$2099.99







# ightvision/Thermal







#### BTC35 Clip-On USM



\$5849.99

1x Magnification 400x300 Resolution Frame Rate 50Hz



Reg. \$2749.99 **Sale \$1999.99** 

#### Rico Hybrid 640 4.5x75mm Thermal

640x480 Resolution

1x-8x Magnification

**Detection Range up to 3896 meters (4260 yards)** 

Hybrid supports both Riflescope and Clip-On Mode

2560x1920 AMOLED Display

+1 MOA Accuracy

**6 Hours Run Time** 

iray/54 \$7999.99



#### **Talion XQ38 Thermal**



9 hours of battery life on a single charge Ten reticles in nine colors