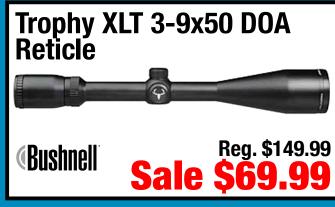

2ga. 3 1/2" Chamber; 24" Barrels **Available in Bottomland Camo** 

**Features Picatinny Rail and Ghost Ring Sights** 



#### Masai Mara Turkey XT Bottomland 20ga.

20ga. 3" Chamber; 22" Barrel

**Features Picatinny Rail** 

Reg. \$1099.99 **Sale \$999.99** 

#### 940 Pro Turkey

12ga. 3" Chamber; 18.5" Barrel **Mossy Oak Green Leaf Camo** 

+1 Capacity; Optic-Ready



#### **Turkey Fowl Over/Under Bottomland**



#### **Silver Reserve O/U Turkey**

20ga. 3" Chamber; 20" Barrels **Available in Mossy Oak Green Leaf Camo** 



Z)Browning

Reg. \$779.99 Sale \$699.99

#### PS Youth 20ga. Turkey 3" Chamber; 22" Barrel

**Available in Bottomland Camo** 



RETAY

Reg. \$399.99 **Sale \$349.99** 

## NO SUPPRESSOR SALEIMAN

















Reg. \$1099.99 **Sale \$699.99** 

## OPTIC SALE!































# Mightvision/Thermal









# Rattler V2 384 25mm Thermal 2x-16x Magnification 384x288 Resolution 4 color palettes; 10 reticles Detection Range up to 1200 meters/yards 2 Rechargeable Batteries (Up to 11 hours of run time) Frame Rate 50Hz \$2099.99







# ightvision/Thermal







#### BTC35 Clip-On USM



\$5849.99

1x Magnification 400x300 Resolution Frame Rate 50Hz



Reg. \$2749.99 **Sale \$1999.99** 

#### Rico Hybrid 640 4.5x75mm Thermal

640x480 Resolution

1x-8x Magnification

**Detection Range up to 3896 meters (4260 yards)** 

Hybrid supports both Riflescope and Clip-On Mode

2560x1920 AMOLED Display

+1 MOA Accuracy

**6 Hours Run Time** 

iray/54 \$7999.99



#### **Talion XQ38 Thermal**



9 hours of battery life on a single charge Ten reticles in