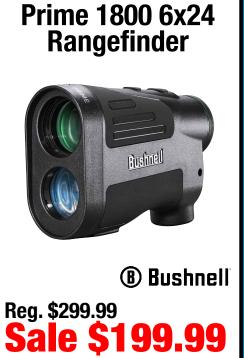

4" Barrels **Available in Bottomland Camo** 

**Features Picatinny Rail and Ghost Ring Sights** 



#### Masai Mara Turkey XT Bottomland 20ga.

20ga. 3" Chamber; 22" Barrel

**Features Picatinny Rail** 

Reg. \$1099.99 **Sale \$999.99** 

#### 940 Pro Turkey

12ga. 3" Chamber; 18.5" Barrel **Mossy Oak Green Leaf Camo** 

+1 Capacity; Optic-Ready



#### **Turkey Fowl Over/Under Bottomland**



#### **Silver Reserve O/U Turkey**

20ga. 3" Chamber; 20" Barrels **Available in Mossy Oak Green Leaf Camo** 



Z)Browning

Reg. \$779.99 Sale \$699.99

#### PS Youth 20ga. Turkey 3" Chamber; 22" Barrel

**Available in Bottomland Camo** 



RETAY

Reg. \$399.99 **Sale \$349.99** 

## NO SUPPRESSOR SALEIMAN

















Reg. \$1099.99 **Sale \$699.99** 

## OPTIC SALE!































# Mightvision/Thermal









# Rattler V2 384 25mm Thermal 2x-16x Magnification 384x288 Resolution 4 color palettes; 10 reticles Detection Range up to 1200 meters/yards 2 Rechargeable Batteries (Up to 11 hours of run time) Frame Rate 50Hz \$2099.99







# ightvision/Thermal







#### BTC35 Clip-On USM



\$5849.99

1x Magnification 400x300 Resolution Frame Rate 50Hz



Reg. \$2749.99 **Sale \$1999.99** 

#### Rico Hybrid 640 4.5x75mm Thermal

640x480 Resolution

1x-8x Magnification

**Detection Range up to 3896 meters (4260 yards)** 

Hybrid supports both Riflescope and Clip-On Mode

2560x1920 AMOLED Display

+1 MOA Accuracy

**6 Hours Run Time** 

iray/54 \$7999.99



#### **Talion XQ38 Thermal**



9 hours of battery life on a single charge Ten reticles in nine colors

Picture-