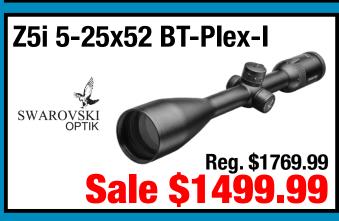

" Chamber; 24" Barrels **Available in Bottomland Camo** 

**Features Picatinny Rail and Ghost Ring Sights** 



#### Masai Mara Turkey XT Bottomland 20ga.

20ga. 3" Chamber; 22" Barrel

**Features Picatinny Rail** 

Reg. \$1099.99 **Sale \$999.99** 

#### 940 Pro Turkey

12ga. 3" Chamber; 18.5" Barrel **Mossy Oak Green Leaf Camo** 

+1 Capacity; Optic-Ready



#### **Turkey Fowl Over/Under Bottomland**



#### **Silver Reserve O/U Turkey**

20ga. 3" Chamber; 20" Barrels **Available in Mossy Oak Green Leaf Camo** 



Z)Browning

Reg. \$779.99 Sale \$699.99

#### PS Youth 20ga. Turkey 3" Chamber; 22" Barrel

**Available in Bottomland Camo** 



RETAY

Reg. \$399.99 **Sale \$349.99** 

## NO SUPPRESSOR SALEIMAN

















Reg. \$1099.99 **Sale \$699.99** 

## OPTIC SALE!































# Mightvision/Thermal









# Rattler V2 384 25mm Thermal 2x-16x Magnification 384x288 Resolution 4 color palettes; 10 reticles Detection Range up to 1200 meters/yards 2 Rechargeable Batteries (Up to 11 hours of run time) Frame Rate 50Hz \$2099.99







# ightvision/Thermal







#### BTC35 Clip-On USM



\$5849.99

1x Magnification 400x300 Resolution Frame Rate 50Hz



Reg. \$2749.99 **Sale \$1999.99** 

#### Rico Hybrid 640 4.5x75mm Thermal

640x480 Resolution

1x-8x Magnification

**Detection Range up to 3896 meters (4260 yards)** 

Hybrid supports both Riflescope and Clip-On Mode

2560x1920 AMOLED Display

+1 MOA Accuracy

**6 Hours Run Time** 

iray/54 \$7999.99



#### **Talion XQ38 Thermal**



9 hours of battery life on a single charge Ten reticles in nine colo