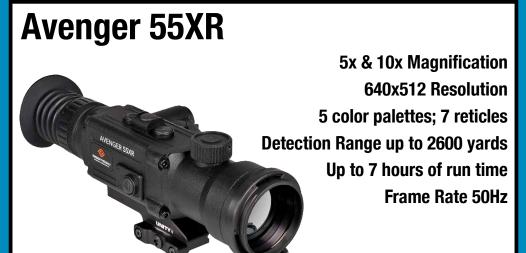

Barrel **Mossy Oak Green Leaf Camo** 

+1 Capacity; Optic-Ready



#### **Turkey Fowl Over/Under Bottomland**



#### **Silver Reserve O/U Turkey**

20ga. 3" Chamber; 20" Barrels **Available in Mossy Oak Green Leaf Camo** 



Z)Browning

Reg. \$779.99 Sale \$699.99

#### PS Youth 20ga. Turkey 3" Chamber; 22" Barrel

**Available in Bottomland Camo** 



RETAY

Reg. \$399.99 **Sale \$349.99** 

## NO SUPPRESSOR SALEIMAN

















Reg. \$1099.99 **Sale \$699.99** 

## OPTIC SALE!































# Mightvision/Thermal









# Rattler V2 384 25mm Thermal 2x-16x Magnification 384x288 Resolution 4 color palettes; 10 reticles Detection Range up to 1200 meters/yards 2 Rechargeable Batteries (Up to 11 hours of run time) Frame Rate 50Hz \$2099.99







# ightvision/Thermal







#### BTC35 Clip-On USM



\$5849.99

1x Magnification 400x300 Resolution Frame Rate 50Hz



Reg. \$2749.99 **Sale \$1999.99** 

#### Rico Hybrid 640 4.5x75mm Thermal

640x480 Resolution

1x-8x Magnification

**Detection Range up to 3896 meters (4260 yards)** 

Hybrid supports both Riflescope and Clip-On Mode

2560x1920 AMOLED Display

+1 MOA Accuracy

**6 Hours Run Time** 

iray/54 \$7999.99



#### **Talion XQ38 Thermal**



9 hours of battery life on a single charge Ten reticles in nine colors

Picture-in-picture mode **Sale \$2299.99** Multiple color palettes

#### **Thermion 2 LRF XL50**



1.75x-14x Magnification 1024x768 Resolution

Laser Rangefinder up to 800 meters

LRF calculates the suggested POA for long-range shooting

**Detection Range 2300 Meters** 

10 reticle shapes i