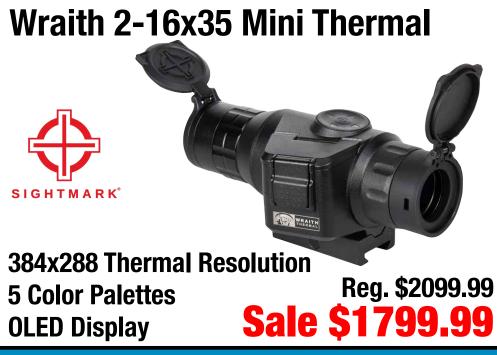

tomland Camo** 

**Features Picatinny Rail and Ghost Ring Sights** 



#### Masai Mara Turkey XT Bottomland 20ga.

20ga. 3" Chamber; 22" Barrel

**Features Picatinny Rail** 

Reg. \$1099.99 **Sale \$999.99** 

#### 940 Pro Turkey

12ga. 3" Chamber; 18.5" Barrel **Mossy Oak Green Leaf Camo** 

+1 Capacity; Optic-Ready



#### **Turkey Fowl Over/Under Bottomland**



#### **Silver Reserve O/U Turkey**

20ga. 3" Chamber; 20" Barrels **Available in Mossy Oak Green Leaf Camo** 



Z)Browning

Reg. \$779.99 Sale \$699.99

#### PS Youth 20ga. Turkey 3" Chamber; 22" Barrel

**Available in Bottomland Camo** 



RETAY

Reg. \$399.99 **Sale \$349.99** 

## NO SUPPRESSOR SALEIMAN

















Reg. \$1099.99 **Sale \$699.99** 

## OPTIC SALE!































# Mightvision/Thermal









# Rattler V2 384 25mm Thermal 2x-16x Magnification 384x288 Resolution 4 color palettes; 10 reticles Detection Range up to 1200 meters/yards 2 Rechargeable Batteries (Up to 11 hours of run time) Frame Rate 50Hz \$2099.99







# ightvision/Thermal







#### BTC35 Clip-On USM



\$5849.99

1x Magnification 400x300 Resolution Frame Rate 50Hz



Reg. \$2749.99 **Sale \$1999.99** 

#### Rico Hybrid 640 4.5x75mm Thermal

640x480 Resolution

1x-8x Magnification

**Detection Range up to 3896 meters (4260 yards)** 

Hybrid supports both Riflescope and Clip-On Mode

2560x1920 AMOLED Display

+1 MOA Accuracy

**6 Hours Run Time** 

iray/54 \$7999.99



#### **Talion XQ38 Thermal**



9 hours of battery life on a single charge Ten reticles in nine colors

Picture-in-picture mode **Sale \$2299