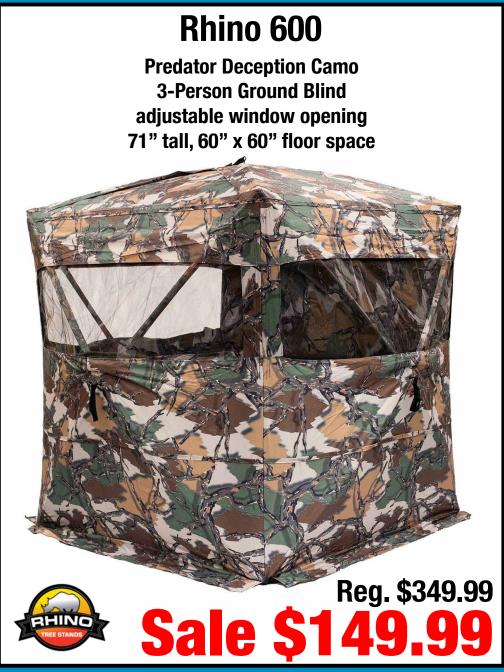

# Hunting Blinds

\$119.99

Reg. \$219.99

**Sale \$149.99** 

**Tent Chair Blind** 

\$500 Gift Card to Woods & Water