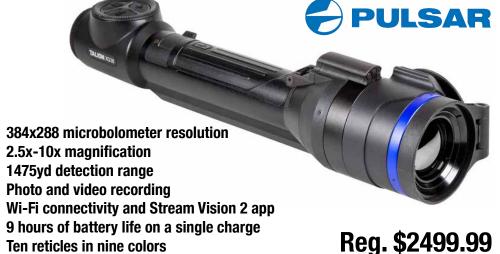

#### **Talion XQ38 Thermal**

9 hours of battery life on a single charge Ten reticles in nine colors

Picture-in-picture mode **Sale \$2299.99** Multiple color palettes