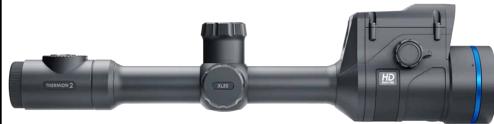

#### **Thermion 2 LRF XL50**

1.75x-14x Magnification 1024x768 Resolution

Laser Rangefinder up to 800 meters

LRF calculates the suggested POA for long-range shooting

**Detection Range 2300 Meters** 

10 reticle shapes in 9 colors

10 Hours of continuous use Picture-in-Picture mode