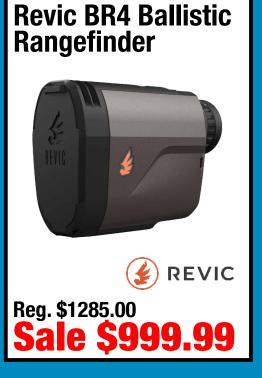

#### Gordion 12ga. Turkey

RETA 12ga. 3" Chamber; 24" Barrel • Available in Mossy Oak Shadow Leaf Available in Pistol Grip Stock • Features Picatinny Rail