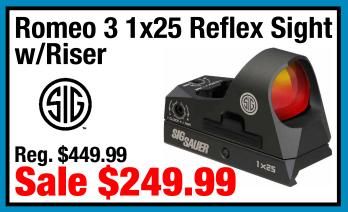

*

12ga. 3 1/2" Chamber; 24" Barrels **Available in Bottomland Camo** 

**Features Picatinny Rail and Ghost Ring Sights** 



#### Masai Mara Turkey XT Bottomland 20ga.

20ga. 3" Chamber; 22" Barrel

**Features Picatinny Rail** 

Reg. \$1099.99 **Sale \$999.99** 

#### 940 Pro Turkey

12ga. 3" Chamber; 18.5" Barrel **Mossy Oak Green Leaf Camo** 

+1 Capacity; Optic-Ready



#### **Turkey Fowl Over/Under Bottomland**



#### **Silver Reserve O/U Turkey**

20ga. 3" Chamber; 20" Barrels **Available in Mossy Oak Green Leaf Camo** 



Z)Browning

Reg. \$779.99 Sale \$699.99

#### PS Youth 20ga. Turkey 3" Chamber; 22" Barrel

**Available in Bottomland Camo** 



RETAY

Reg. \$399.99 **Sale \$349.99** 

## NO SUPPRESSOR SALEIMAN

















Reg. \$1099.99 **Sale \$699.99** 

## OPTIC SALE!































# Mightvision/Thermal









# Rattler V2 384 25mm Thermal 2x-16x Magnification 384x288 Resolution 4 color palettes; 10 reticles Detection Range up to 1200 meters/yards 2 Rechargeable Batteries (Up to 11 hours of run time) Frame Rate 50Hz \$2099.99







# ightvision/Thermal







#### BTC35 Clip-On USM



\$5849.99

1x Magnification 400x300 Resolution Frame Rate 50Hz



Reg. \$2749.99 **Sale \$1999.99** 

#### Rico Hybrid 640 4.5x75mm Thermal

640x480 Resolution

1x-8x Magnification

**Detection Range up to 3896 meters (4260 yards)** 

Hybrid supports both Riflescope and Clip-On Mode

2560x1920 AMOLED Display

+1 MOA Accuracy

**6 Hours Run Time** 

iray/54 \$7999.99



#### **Talion XQ38 Thermal**



9 hours of battery life on a single charge Ten reticle